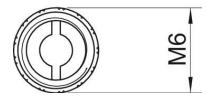

| Item number         | 3483061                |
|---------------------|------------------------|
| Туре                | 865 M6x24              |
| Description 1       | Brass expanding anchor |
| Manufacturer        | OBO                    |
| Dimension           | M6                     |
| Material            | Brass                  |
| Smallest sales unit | 100                    |
| Unit of quantity    | Piece                  |
| Weight              | 0.442 kg               |
| Weight unit         | kg/100 pc.             |