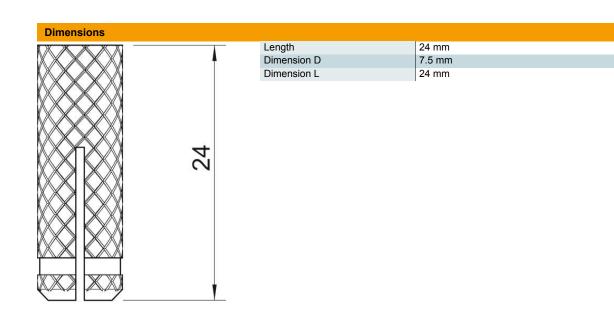

| Item number         | 3483061                |
|---------------------|------------------------|
| Туре                | 865 M6x24              |
| Description 1       | Brass expanding anchor |
| Manufacturer        | OBO                    |
| Dimension           | M6                     |
| Material            | Brass                  |
| Smallest sales unit | 100                    |
| Unit of quantity    | Piece                  |
| Weight              | 0.442 kg               |
| Weight unit         | kg/100 pc.             |