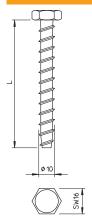

## **Technical data**

| Length                   | 100,00 mm     |
|--------------------------|---------------|
| Dimension L              | 100,00 mm     |
| WAF                      | 13,00 mm      |
| Dimension                | 10 x 100 mm   |
| Anchor/nail/bolt version | Spiral anchor |
| Drill hole diameter      | 8,00 mm       |
| Anchor length            | 100,00 mm     |
| Head diameter            | 19,00 mm      |
| Head shape               | Hexagonal     |
| Head shape               | Hexagonal     |
| Thread                   | 10            |
| Screw system             | Hexagonal     |
| Screw system             | Hexagonal     |