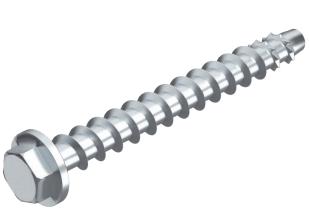

## MMS-plus SS hexagonal tie, with pressed washer

Item no. 3498159

Bolt tie for direct mounting without additional anchors in cracked and uncracked concrete and masonry. With hex head drive and pressed washer to accept large loads. Suitable for fastening suspended loads from suspended supports and wall brackets.

## Master data

| Item no.                 | 3498159                    |
|--------------------------|----------------------------|
| Туре                     | MMS+ SS 10x100             |
| Description 1            | Hexagon head anchor        |
| Description 2            | with combined washer       |
| Dimension                | 10x100mm                   |
| Material description     | Steel                      |
| Material                 | Steel                      |
| Material symbol          | St                         |
| Interface description    | Electrogalvanised          |
| Surface                  | Electrogalvanised          |
| Surface to DIN           | EN ISO 19598 / EN ISO 4042 |
| Surface symbol           | G                          |
| Smallest sales unit (VG) | 25 Piece                   |
| Weight                   | 4,80 kg/100 pc.            |

## **Technical data**

| Length                   | 100,00 mm     |
|--------------------------|---------------|
| Dimension L              | 100,00 mm     |
| WAF                      | 13,00 mm      |
| Dimension                | 10 x 100 mm   |
| Anchor/nail/bolt version | Spiral anchor |
| Drill hole diameter      | 8,00 mm       |
| Anchor length            | 100,00 mm     |
| Head diameter            | 19,00 mm      |
| Head shape               | Hexagonal     |
| Head shape               | Hexagonal     |
| Thread                   | 10            |
| Screw system             | Hexagonal     |
| Screw system             | Hexagonal     |