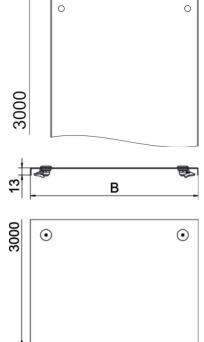

#### Dimensions Length Length Width 3,000 mm 10 ft 150 mm B+4 Width 6 in Height 13 mm Plate thickness 0.04 in Plate thickness 1 mm Dimension B 150 mm

| Fastening type                | Sash lock                                                                                                    |
|-------------------------------|--------------------------------------------------------------------------------------------------------------|
| Maintain electrical functions | no                                                                                                           |
| Suitable for mesh cable tray  | no                                                                                                           |
| Suitable for cable ladder     | yes                                                                                                          |
| Suitable for cable tray       | yes                                                                                                          |
| Rustproof steel, pickled      | no                                                                                                           |
|                               | Maintain electrical functions Suitable for mesh cable tray Suitable for cable ladder Suitable for cable tray |