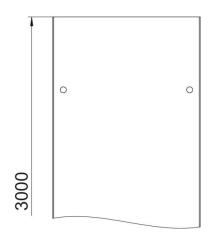

#### Dimensions Length Length Width 3,000 mm 10 ft 605 600 mm Width 24 in Height 13 mm Plate thickness 0.06 in 3000 • Plate thickness 1.5 mm Dimension B 600 mm

B+4

| Fastening type                | Sash lock                                                                                                    |
|-------------------------------|--------------------------------------------------------------------------------------------------------------|
| Maintain electrical functions | no                                                                                                           |
| Suitable for mesh cable tray  | no                                                                                                           |
| Suitable for cable ladder     | yes                                                                                                          |
| Suitable for cable tray       | yes                                                                                                          |
| Rustproof steel, pickled      | no                                                                                                           |
|                               | Maintain electrical functions Suitable for mesh cable tray Suitable for cable ladder Suitable for cable tray |