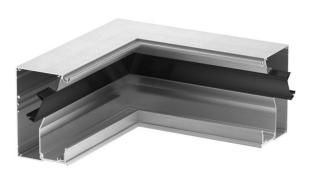

### Internal corner, design trunking

**Item number: 6115795** 

Internal corner base to create a design device installation trunking of the GAD series. 45 mm system opening for acceptance of Modul 45 switch and connection devices and appropriate PVC and aluminium covers of the Rapid 45 series. The fitting can be completed with fitting covers in the "Swing", "Soft" or "Style" design. The GAD OTA cover adapters are essential. A GAD OTD spacer must be placed between the trunking covers.

Standard version in anodised aluminium, different decoration on request.