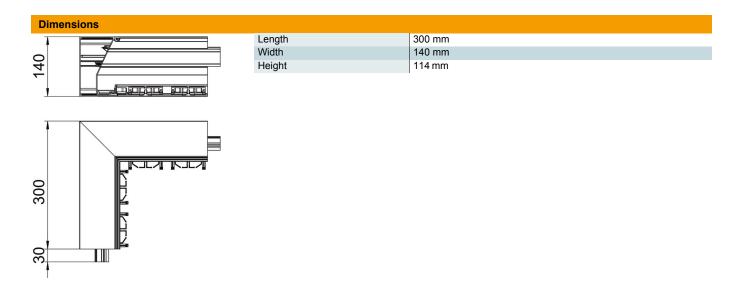

#### Master data

| Item number         | 6115795                      |  |
|---------------------|------------------------------|--|
| Туре                | GAD IEL                      |  |
| Description 1       | Internal corner, Design duct |  |
| Description 2       | without cover                |  |
| Manufacturer        | OBO                          |  |
| Dimension           | 114x140x300                  |  |
| Material            | Aluminium                    |  |
| Surface             | Anodised                     |  |
| Surface standard    |                              |  |
| Smallest sales unit | 1                            |  |
| Unit of quantity    | Piece                        |  |
| Weight              | 183 kg                       |  |
| Weight unit         | kg/100 pc.                   |  |
|                     |                              |  |