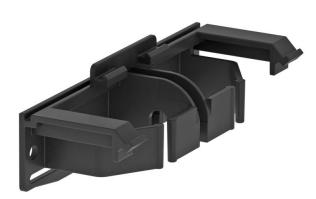

### **Cover adapter**

**Item number: 6115975** 

Cover adapter for mounting on trunking bases and fittings of the GAD and Rapid IBIS design device installation trunking series. The cover adapter can be pushed into a guide on the base and is used to accept the trunking cover and keep it at the desired spacing. It is also used for bundled cable exits and can be moved into the lengthwise direction. A maximum spacing of 500 mm between the cover adapters must be maintained.

#### Master data

| Item number         | 6115975                  |
|---------------------|--------------------------|
| Туре                | GAD OTA                  |
| Description 1       | Cover adapter            |
| Description 2       | for Design duct          |
| Manufacturer        | OBO                      |
| Dimension           | 25x80x29                 |
| Colour              | Graphite black; RAL 9011 |
| Material            | Polyamide                |
| Smallest sales unit | 5                        |
| Unit of quantity    | Piece                    |
| Weight              | 0.626 kg                 |
| Weight unit         | kg/100 pc.               |
|                     |                          |