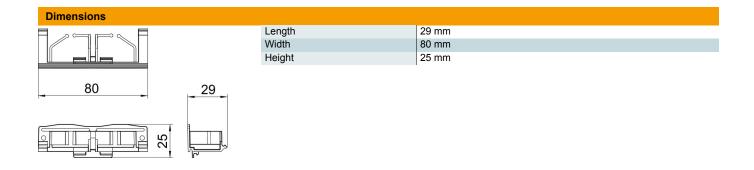

#### Master data

| Item number         | 6115975                  |
|---------------------|--------------------------|
| Туре                | GAD OTA                  |
| Description 1       | Cover adapter            |
| Description 2       | for Design duct          |
| Manufacturer        | OBO                      |
| Dimension           | 25x80x29                 |
| Colour              | Graphite black; RAL 9011 |
| Material            | Polyamide                |
| Smallest sales unit | 5                        |
| Unit of quantity    | Piece                    |
| Weight              | 0.626 kg                 |
| Weight unit         | kg/100 pc.               |
|                     |                          |