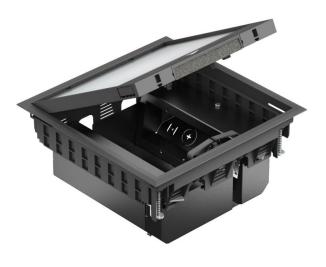

## **Technical data sheet**

GES9-3B service outlet with handle, pre-mounted with vertical device support Item number: 7405093

According to the standard, square flush-mount GES installation units can only be used indoors in dry rooms with dry-cleaned floors. They are installed in covers of underfloor device sockets and raised floors. Up to 14 service outlets can be installed. The minimum installation depth is 120 or 125 mm without a floor covering. Service outlets consist of a mounting support for the vertical installation of Italian-type installation devices, a carpet protection frame including mounting support in 5 mm steps to max. 20 mm and a hinged lid, which is captive and lockable in the carpet protection frame. The hinged lid possesses a stable pressure plate made of galvanised 4 mm sheet steel, a swivellable cord outlet with foam seal and a lowerable handle to open the cover. A recess in the hinged lid accepts the floor covering.

## **Technical data sheet**

GES9-3B service outlet with handle, pre-mounted with vertical device support Item number: 7405093