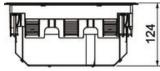

## Dimensions

| Length | 264 mm |
|--------|--------|
| Width  | 264 mm |
| Height | 116 mm |

Technical data

| Version for                                     | Square                  |
|-------------------------------------------------|-------------------------|
| Cable outlet version                            | Swivellable cord outlet |
| Floor care                                      | Dry                     |
| Suitable for raised floor installati-<br>on     | yes                     |
| Suitable for cavity floor installation          | no                      |
| Suitable for wet care                           | no                      |
| Suitable for underfloor ducts                   | yes                     |
| With floor covering recess                      | yes                     |
| Nominal size for device installati-<br>on units | 9                       |
| Opening mechanism                               | Handle                  |