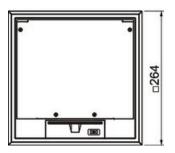

## Dimensions

| Length | 264 mm |
|--------|--------|
| Width  | 264 mm |
| Height | 116 mm |

Technical data

| Version for                                     | Square                  |
|-------------------------------------------------|-------------------------|
| Cable outlet version                            | Swivellable cord outlet |
| Floor care                                      | Dry                     |
| Suitable for raised floor installati-<br>on     | yes                     |
| Suitable for cavity floor installation          | no                      |
| Suitable for wet care                           | no                      |
| Suitable for underfloor ducts                   | yes                     |
| With floor covering recess                      | yes                     |
| Nominal size for device installati-<br>on units | 9                       |
| Opening mechanism                               | Handle                  |