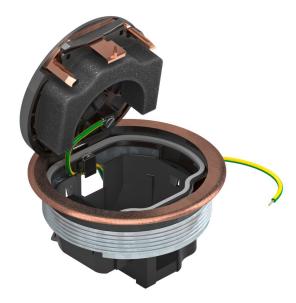

## Service outlet - Empty old copper version

**Item number: 7405631** 

Round installation unit with floor covering protection frame for direct installation in the connection socket UDL2-120 for indoor use. When closed, the installation unit can be wet-cleaned. The minimum installation depth is 70 mm.

Cover plate and socket of the Modul 45 series should be ordered separately.

 $\epsilon$ 

Zn

Die-cast zinc

Cu

Copper-plated

### Master data

| Item number         | 7405631                      |
|---------------------|------------------------------|
| Туре                | GESRK2                       |
| Description 1       | Service outlet               |
| Description 2       | with prot. frame, old copper |
| Manufacturer        | OBO                          |
| Dimension           | 130x130x64                   |
| Material            | Die-cast zinc                |
| Surface             | Copper-plated                |
| Surface standard    |                              |
| Smallest sales unit | 1                            |
| Unit of quantity    | Piece                        |
| Weight              | 75.2 kg                      |
| Weight unit         | kg/100 pc.                   |
|                     |                              |