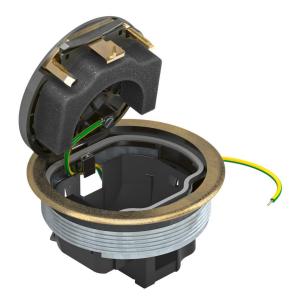

### Service outlet - Empty old brass version

**Item number: 7405663** 

Round installation unit with floor covering protection frame for direct installation in the connection socket UDL2-120. When closed, the installation unit can be wet-cleaned. The minimum installation depth is 70 mm.

Cover plate and socket of the Modul 45 series should be ordered separately.

 $\epsilon$ 

Die-cast zinc

Brass-coated

#### Master data

| 7405663                     |
|-----------------------------|
| GESRMS2                     |
| Service outlet              |
| with prot. frame, old brass |
| OBO                         |
| 130x130x64                  |
| Die-cast zinc               |
| Brass-coated                |
|                             |
| 1                           |
| Piece                       |
| 75.2 kg                     |
| kg/100 pc.                  |
|                             |