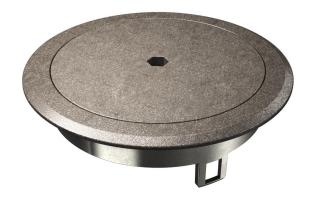

## Technical data sheet

Service outlet with blanking cover and Allen slot, GES R2, nickel-oxidised

**Item number: 7408869** 

Service outlet with blanking cover and Allen slot for GES R2 floor socket for direct installation in the MT R2 installation socket in indoor areas.

The cover version can be used as a cable outlet.

When closed, the floor socket can be wet-cleaned.

Die-cast zinc

nickel-plated oxidized

## Master data

| 7408869                     |
|-----------------------------|
| GES R2B Ni-O                |
| Floor socket                |
| blind with Allen key recess |
| OBO                         |
| 140 mm                      |
| Die-cast zinc               |
| nickel-plated oxidized      |
|                             |
| 1                           |
| Piece                       |
| 58.2 kg                     |
| kg/100 pc.                  |
|                             |

## **Technical data sheet**

Service outlet with blanking cover and Allen slot, GES R2, nickel-oxidised

Item number: 7408869

| Technical data |                                        |                 |
|----------------|----------------------------------------|-----------------|
|                | Version for                            | Round           |
|                | Cable outlet version                   | No cable outlet |
|                | Floor covering protection frame        | yes             |
|                | Floor care                             | Wet             |
|                | Suitable for raised floor installation | yes             |
|                | Suitable for cavity floor installation | yes             |
|                | Suitable for wet care                  | yes             |
|                | Suitable for underfloor ducts          | no              |
|                | With floor covering recess             | no              |
|                | Standard                               | EN 50085-2-2    |
|                | Protection rating (IP) when unused     | IP66            |
|                | Protection rating IK code              | IK10            |
|                | Vertical load, large area              | to 15,000 N     |
|                | Vertical load, small area              | to 3,000 N      |
|                | Approvals                              | VDE             |
|                | Opening mechanism                      | Tool            |