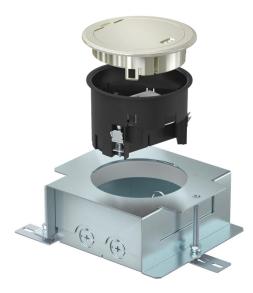

## Technical data sheet GES R2 as an assembly kit

Item number: 7408844

Round GES R2 service outlet with hinged cover, floor covering protection frame and UD GES R2 screed socket for installation in floors with screed structures in internal areas. Installation unit with a double power socket with a 33° insertion direction. At the side, next to the socket, there is space for an optional two connection sockets for data technology applications. When closed, the installation unit can be wet-cleaned. The minimum installation depth is 85 mm. Surface: Nickel-plated.

## Master data

| Item number         | 7408844                        |  |
|---------------------|--------------------------------|--|
| Туре                | GES R2 Ni V SFB                |  |
| Description 1       | Floor socket with hinged cover |  |
| Description 2       | Ni, 2x VDE socket, screed box  |  |
| Manufacturer        | OBO                            |  |
| Dimension           | 140x140x85                     |  |
| Material            | Die-cast zinc                  |  |
| Smallest sales unit | 1                              |  |
| Unit of quantity    | Piece                          |  |
| Weight              | 308 kg                         |  |
| Weight unit         | kg/100 pc.                     |  |