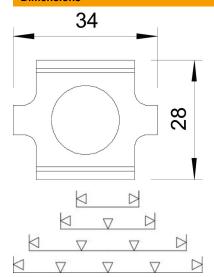

## Dimensions

| Dimension | 34 x 27,5 |
|-----------|-----------|
| Length    | 34 mm     |
| Width     | 29 mm     |
| Width     | 1.14 in   |
| Height    | 24 mm     |
| Height    | 0.94 in   |