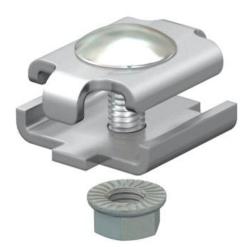

# **Technical data sheet Joint connector A2**

**Item number: 6016642** 

Screwed version of joint connector for mesh cable trays. Including screw of type FRS M6 x 20. Figure: Positioning and quantity of mesh cable tray connectors.

#### Master data

| Item number         | 6016642             |
|---------------------|---------------------|
| Туре                | GSV 34 A2           |
| Description 1       | Joint connector     |
| Description 2       | for mesh cable tray |
| Manufacturer        | ОВО                 |
| Material            | Stainless steel     |
| Surface             | Bright, treated     |
| Surface standard    |                     |
| Smallest sales unit | 20                  |
| Unit of quantity    | Piece               |
| Weight              | 2.572 kg            |
| Weight unit         | kg/100 pc.          |

### Technical data

| Version for                             | Straight connector |
|-----------------------------------------|--------------------|
| Maintain electrical functions           | no                 |
| Suitable for mesh cable tray            | yes                |
| Suitable for cable ladder               | no                 |
| Suitable for cable tray                 | no                 |
| Adjustable connector, horizontal        | no                 |
| Articulated connector, vertical         | no                 |
| Suitable for mesh cable tray wire, max. | 4.9 mm             |
| Suitable for mesh cable tray wire, min. | 3.9 mm             |
| Rustproof steel, pickled                | yes                |
| Connection type                         | Screw connector    |