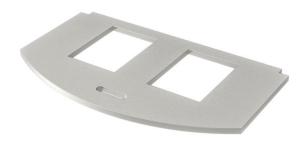

## Mounting plate for data technology, type A

Mounting plate to accept two data connection modules of the following types: AMP TYCO: Standard 110Connect, SL Series 110Connect and Tooless, AMP-Twist; Brand-Rex: unshielded; GG45; TKM RJ MOD; Nexans: LANmark with Adapter-Clip; Siemon CAT6; 3M K6 and K10.

Dimensions of a mounting opening in mm: 20.10 x 14.80.

A2

Stainless steel

| М   | _ | _ | 4. |    | _  | _ | _ | 4- |
|-----|---|---|----|----|----|---|---|----|
| IVI | ы | S | т  | -1 | г. | О | н | та |