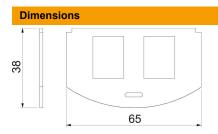

Dimensions of a mounting opening in mm: 20.10 x 14.80.

A2

Stainless steel

| М   | _ | _ | 4. |    | _  | _ | _ | 4- |
|-----|---|---|----|----|----|---|---|----|
| IVI | ы | S | т  | -1 | г. | О | н | та |

| Length | 65 mm |
|--------|-------|
| Width  | 36 mm |