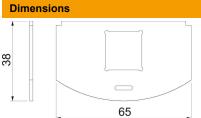

| Length<br>Width | 65 mm |  |
|-----------------|-------|--|
| Width           | 36 mm |  |
|                 |       |  |
|                 |       |  |
|                 |       |  |