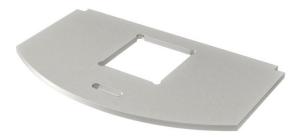

## **Technical data sheet**

Mounting plate for data technology, type LE

## Item number: 7408810

Mounting support to accept two data connection modules of the following types: LexCom 125 and 250. Dimensions of a mounting opening in mm: 18.30 x 17.20.

Master data

| Item number         | 7408810                   |  |
|---------------------|---------------------------|--|
| Туре                | MP R2 LE                  |  |
| Description 1       | Mounting plate for GES R2 |  |
| Description 2       | for 1x Typ LE             |  |
| Manufacturer        | OBO                       |  |
| Material            | Stainless steel           |  |
| Smallest sales unit | 1                         |  |
| Unit of quantity    | Piece                     |  |
| Weight              | 2.25 kg                   |  |
| Weight unit         | kg/100 pc.                |  |
|                     |                           |  |