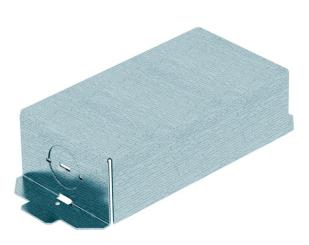

## Item number: 7428232

Enclosed mounting support for receiving 1 APMT2 cover plate. The mounting support is fastened below the GES2DB service outlet. Each with 2 knock-out openings M20 and M25 for the mounting of flexible installation hoses.

## Master data

| Item number         | 7428232                  |
|---------------------|--------------------------|
| Туре                | MT2 DBAP2                |
| Description 1       | Mounting plate           |
| Description 2       | for GES2 in false floors |
| Manufacturer        | OBO                      |
| Dimension           | 180x72,5x41              |
| Material            | Steel                    |
| Surface             | Strip galvanized         |
| Surface standard    | DIN EN 10346             |
| Smallest sales unit | 1                        |
| Unit of quantity    | Piece                    |
| Weight              | 21.5 kg                  |
| Weight unit         | kg/100 pc.               |
|                     |                          |