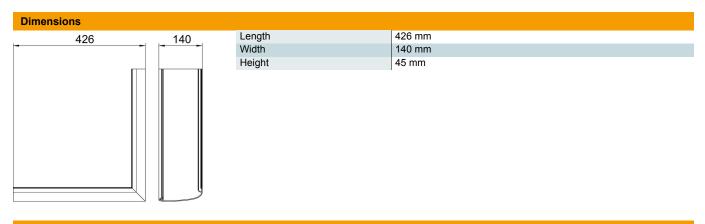

## Master data

| 6115855                       |
|-------------------------------|
| OT A Soft EL                  |
| Cover ext. corner Design duct |
| Design Soft                   |
| OBO                           |
| 45x140x426                    |
| Aluminium                     |
| Anodised                      |
|                               |
| 1                             |
| Piece                         |
| 104.6 kg                      |
| kg/100 pc.                    |
|                               |