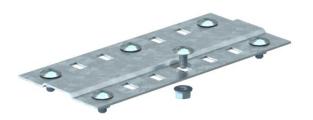

## **Technical data sheet** Joint plate FS

Wide joint plate for use in all cable trays and wide span cable trays. Including appropriate fastening material. For function maintenance at a width of 100 mm, the quantity of supplied M6 truss-head bolts should be increased to four, whilst for widths 200 and 300 mm, it

## Master data

| Item number         | 7070233                 |
|---------------------|-------------------------|
| Туре                | SSLB 600 FS             |
| Description 1       | Joint plate             |
| Description 2       | wide, with 6 fastenings |
| Manufacturer        | OBO                     |
| Dimension           | B600mm                  |
| Material            | Steel                   |
| Surface             | Strip galvanized        |
| Surface standard    | DIN EN 10346            |
| Smallest sales unit | 20                      |
| Unit of quantity    | Piece                   |
| Weight              | 58 kg                   |
| Weight unit         | kg/100 pc.              |