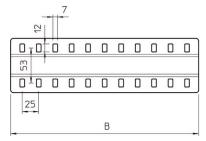

## **Dimensions**

| Length          | 600 mm |
|-----------------|--------|
| Width           | 585 mm |
| Width           | 24 in  |
| Height          | 4 mm   |
| Plate thickness | 1.5 mm |
| Dimension B     | 600 mm |