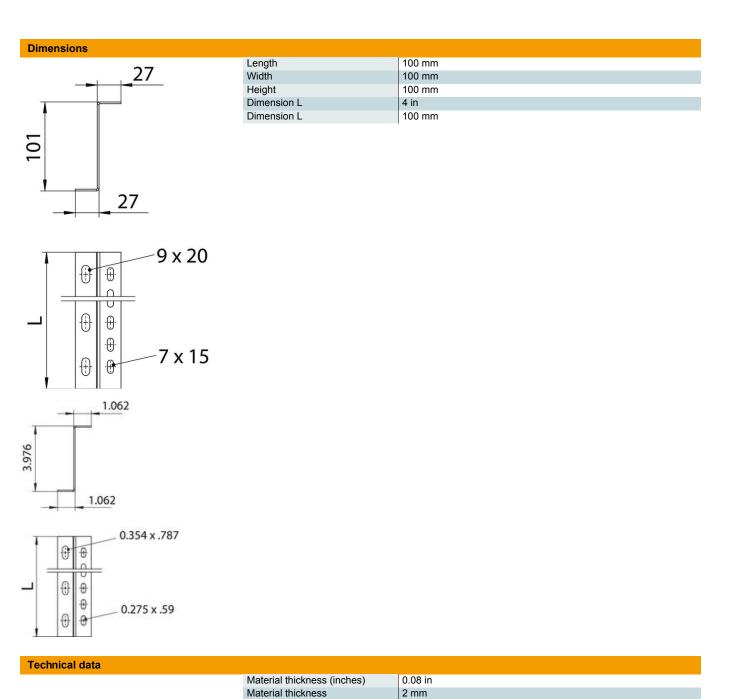

#### Master data

| Item number         | 6044581          |
|---------------------|------------------|
| Туре                | STP Z 1010 FS    |
| Description 1       | Support profile  |
| Description 2       | Z type, for BKRS |
| Manufacturer        | OBO              |
| Dimension           | 100x100          |
| Material            | Steel            |
| Surface             | Strip galvanized |
| Surface standard    | DIN EN 10346     |
| Smallest sales unit | 1                |
| Unit of quantity    | Piece            |
| Weight              | 22.5 kg          |
| Weight unit         | kg/100 pc.       |
|                     |                  |