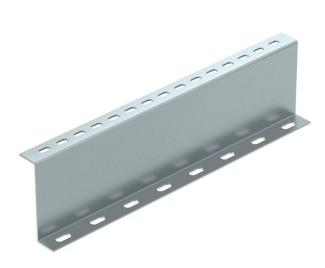

## Item number: 6044581

Support profile for holding up the walkable cable tray system BKRS from the floor. Installation must be performed on both sides of the Z profile during the process of securing the system so that it is held up.